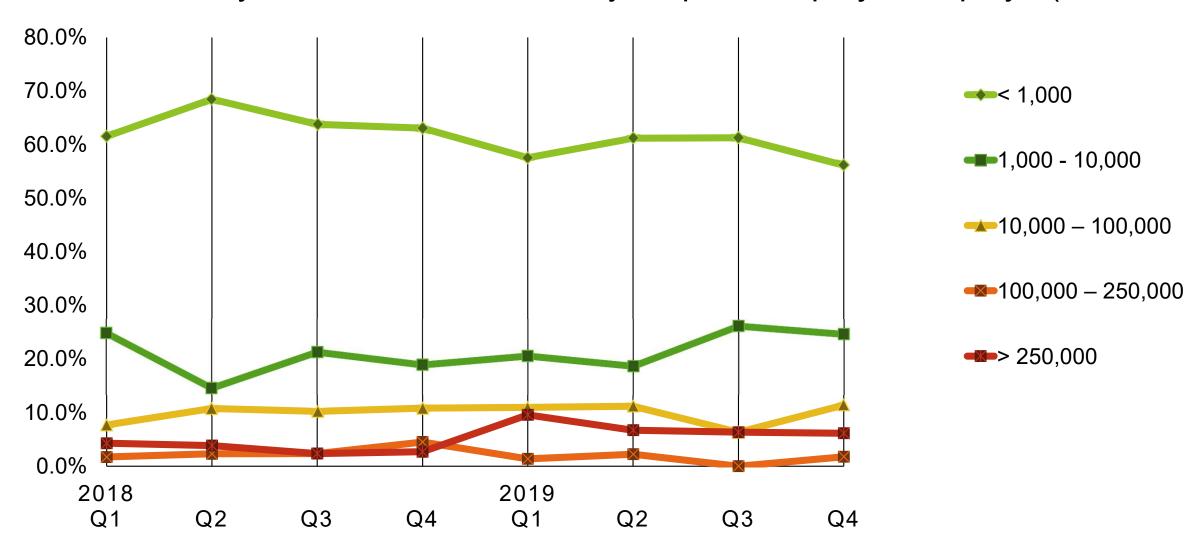

#### Q4. How many connected devices will your planned project deploy? (choose one)

Q5. When starting an IoT deployment project, to which kind of vendor do you turn first? (choose one)

Q6. What is the biggest hurdle to your organization starting a new deployment of connected IoT devices, or increasing the number of devices you currently have?