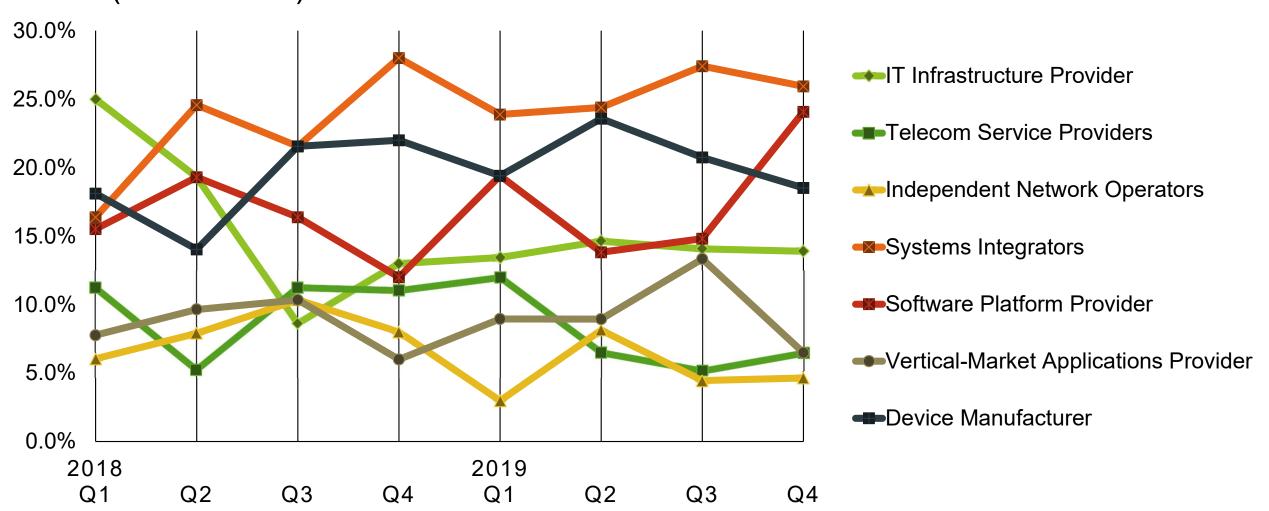

#### Q4. How many connected devices will your planned project deploy? (choose one)

Q5. When starting an IoT deployment project, to which kind of vendor do you turn first? (choose one)

Q6. What is the biggest hurdle to your organization starting a new deployment of connected IoT devices, or increasing the number of devices you currently have?