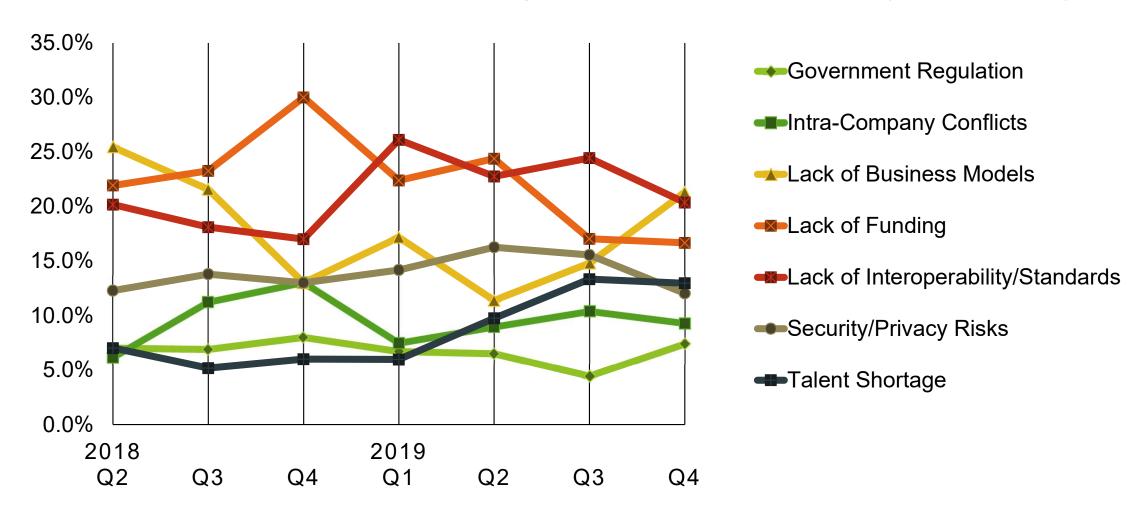

#### Q4. How many connected devices will your planned project deploy? (choose one)

Q5. When starting an IoT deployment project, to which kind of vendor do you turn first? (choose one)

Q6. What is the biggest hurdle to your organization starting a new deployment of connected IoT devices, or increasing the number of devices you currently have?