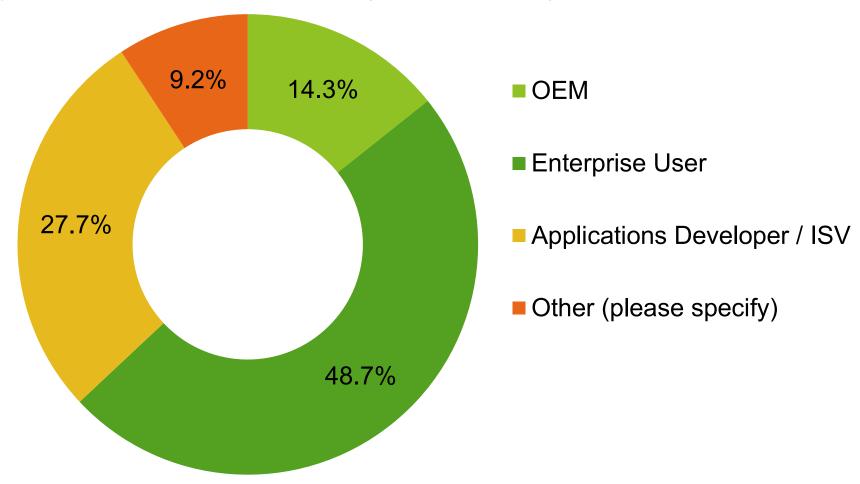

# loT Buyer's Index

Quarter 4 2019 Survey

Q1. What is the primary focus of your company or business unit in regards to deploying your own IoT solutions? (choose one)

Q2. What is the primary selling market of your company or business unit? (choose one)