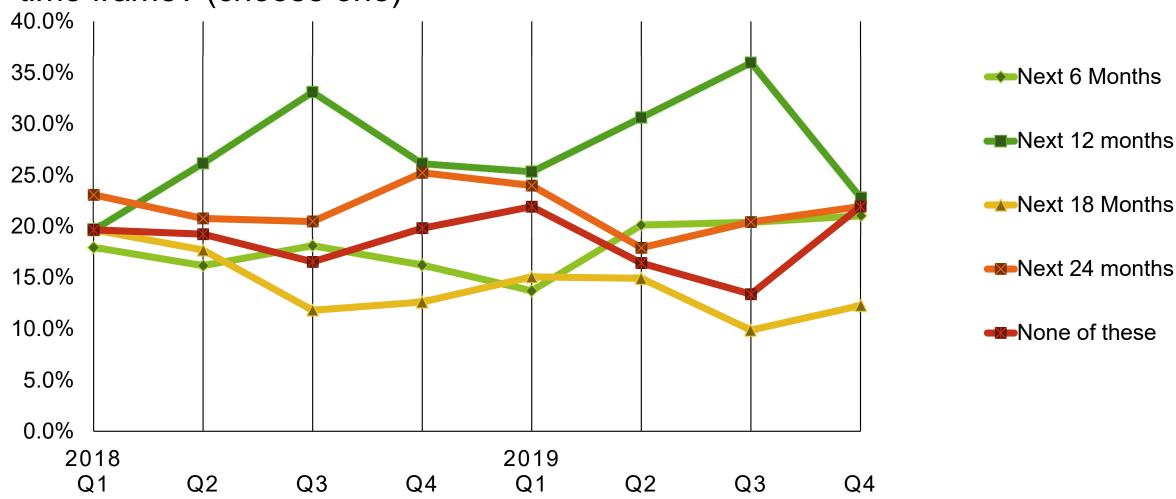

Q3. Will you make a significant investment in IoT technology/connectivity in this time frame? (choose one)