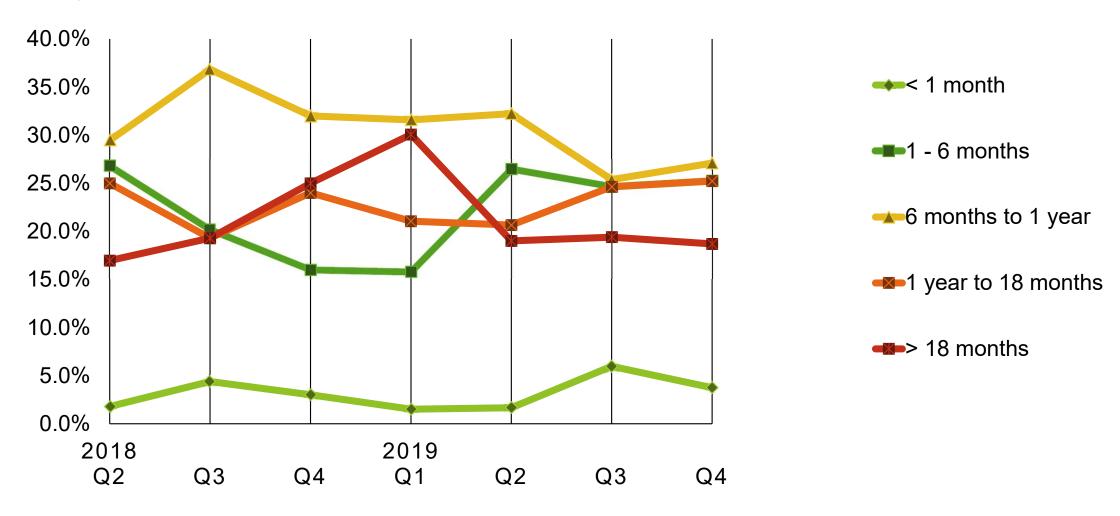

Q7. What is the primary method of connectivity for your connected devices? (choose one)

Q8. How long is the planned timeline for completion of your current or previous IoT deployment, from concept to test bed to full-scale implementation?