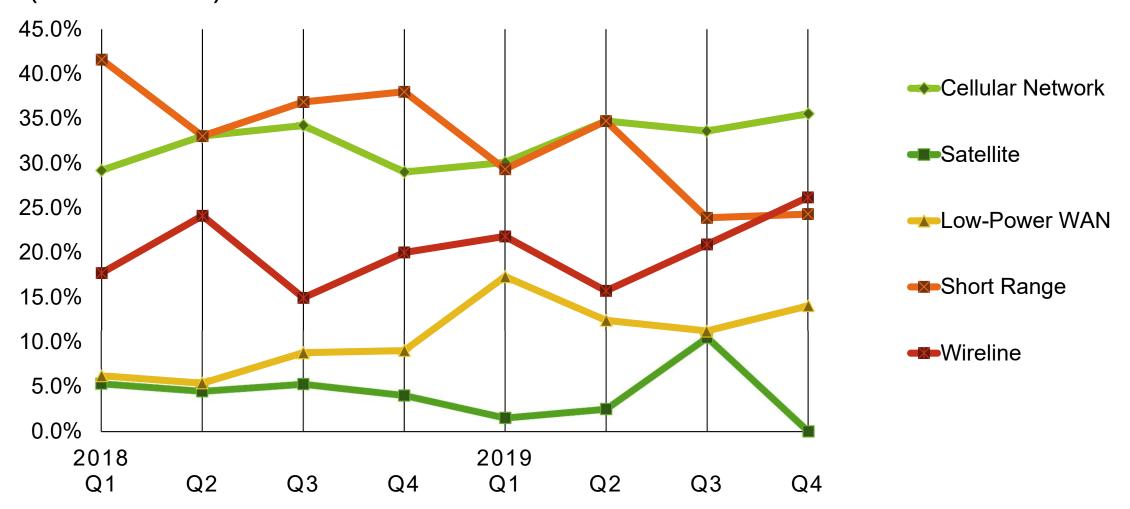

Q7. What is the primary method of connectivity for your connected devices? (choose one)

Q8. How long is the planned timeline for completion of your current or previous IoT deployment, from concept to test bed to full-scale implementation?