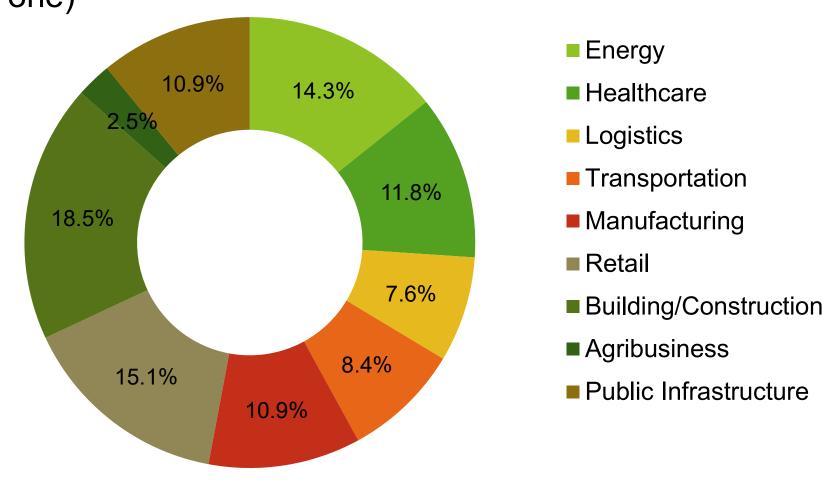

# loT Buyer's Index

Quarter 4 2019 Survey

Q1. What is the primary focus of your company or business unit in regards to deploying your own IoT solutions? (choose one)

Q2. What is the primary selling market of your company or business unit? (choose one)